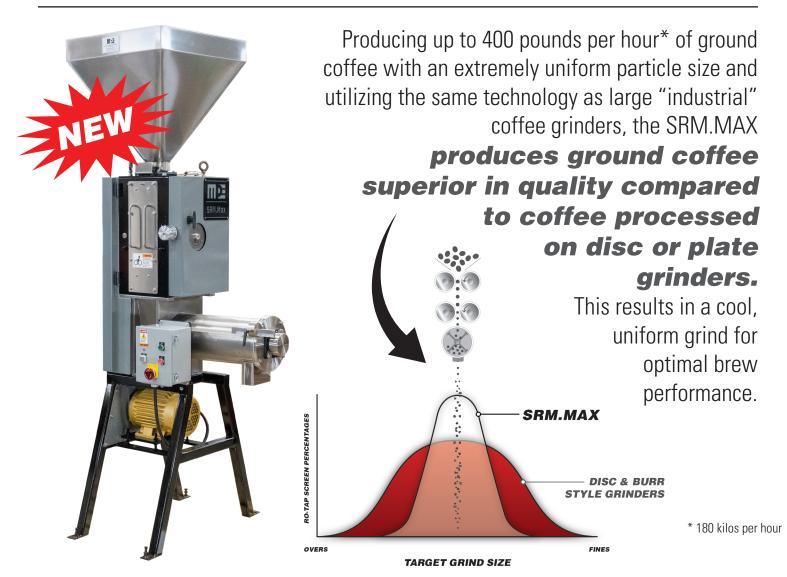

MODEL **SRM.MAX** ROLLER STYLE COFFEE GRINDER THE WORLD'S SMALLEST ROLLER GRINDER FOR CAPSULES, PODS, FILTER FINE, COLD BREW AND ESPRESSO APPLICATIONS.

The Superior Quality of a Roller-Style Grinder at the Size and Cost of an Industrial Sized Disc Grinder

#### SPECIFICATIONS

| Roller Size: | 4" diameter x 5" long [102 x 127 mm]    |
|--------------|-----------------------------------------|
|              | 6" diameter x 5" long [152 x 127 mm]    |
| Grind Range: | Espresso - Coarse [250 - 3,000 microns] |
| Motor:       | 3 HP [1.5 kw] / 3 phase / 50 or 60 Hz   |
| Capacity:    | 175 - 400 lb/hr [80-180 kg/hr],         |
|              | espresso to coarse respectively         |

| ACCOMMODATES ALL GRIND SIZES |          |    |
|------------------------------|----------|----|
| FILTER FINE                  | CAPSULES |    |
| PODS                         | COARSE   | -5 |
| COLD BREW                    | ESPRESSO |    |

# **PRECISION** ROLLER-STYLE GRINDER

### FEATURES

**Precision cuts (corrugations)** on the two pairs of hardened rollers gently reduce the coffee to the exact grind. This results in a cool, uniform and precise grind.

Adjustable densification/dechaffing chamber regulator arm allows the full control of coffee density and the elimination of unwanted "chaff."