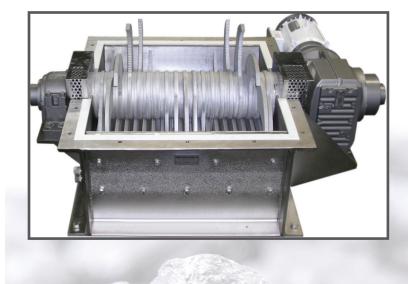

## MODEL **1000 DL** "LUMP BREAKER" GRINDER THE SOURCE FOR SUPERIOR GRINDING EQUIPMENT

Model 1000 DL "Lump Breaker" Grinder

The model 1000 DL lump breaker is designed to handle material as large as 10 inches in diameter and integrates seamlessly into any process. Final target grind sizes capable of a final diameter size of 3/4".

## **DESIGN FEATURES INCLUDE**

- Gentle-low impact grind to minimize fines
- Designed to fracture (crack) large friable products
- Stainless-steel contact parts
- Wash down service / easy clean
- Sharp teeth and ultra-hard metal alloys ensure both performance and longevity even with abrasive materials
- Heavy-duty external bearing design
- Quiet & efficient operation
- Simple maintenance and operation