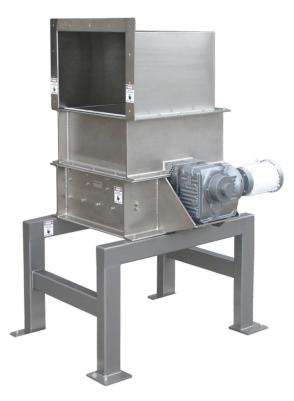

## MODEL **1000 DL** "LUMP BREAKER" GRINDER THE SOURCE FOR SUPERIOR GRINDING EQUIPMENT

Model 1000 DL "Lump Breaker" Grinder

The model 1000 DL lump breaker is designed to handle material as large as 10 inches in diameter and integrates seamlessly into any process. Final target grind sizes capable of a final diameter size of 3/4".

## **DESIGN FEATURES INCLUDE**

- Gentle-low impact grind to minimize fines
- Designed to fracture (crack) large friable products
- Stainless-steel contact parts
- Wash down service / easy clean
- Sharp teeth and ultra-hard metal alloys ensure both performance and longevity even with abrasive materials
- Heavy-duty external bearing design
- Quiet & efficient operation
- Simple maintenance and operation